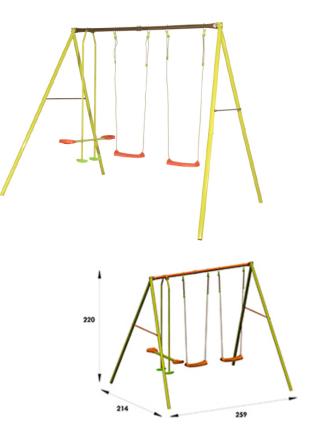

### **DESCRIPTION - Warning. For domestic use only.**

Metal swing set ARTIX 2.20 m with 2 swing seats and a face-to-face swing

**DESIGNED** and **MADE** in **France**, this product complies with the most stringent European safety standards.

## Additional information:

Face-to-face swing with injection moulded orange plastic seats. Height adjustable orange swing seats. Two struts connecting the front and back legs. Flattened and screwed legs / top bar link. Suitable for children aged from 3 to 12 years. Anchor kit included □ Must be anchored with Secur'in or in concrete.

#### Technical features:

Top bar diameter: 50 mm Legs diameter: 50 mm Overall dimensions (LxWxH): 259 x 214 x 220 cm

| TECHNICAL DATAS |                  |                                                                                                                                                                                                                                                                                                                                                                                                                                                                                                                                                                                                                                                                                                                                                                                                                                                                                                                                                                                                                                                                                                                                                                                                                                                                                                                                                                                                                                                                                                                                                                                                                                                                                                                                                                                                                                                                                                                                                                                                                                                                                                                               |                      |           |           |           |  |  |  |  |
|-----------------|------------------|-------------------------------------------------------------------------------------------------------------------------------------------------------------------------------------------------------------------------------------------------------------------------------------------------------------------------------------------------------------------------------------------------------------------------------------------------------------------------------------------------------------------------------------------------------------------------------------------------------------------------------------------------------------------------------------------------------------------------------------------------------------------------------------------------------------------------------------------------------------------------------------------------------------------------------------------------------------------------------------------------------------------------------------------------------------------------------------------------------------------------------------------------------------------------------------------------------------------------------------------------------------------------------------------------------------------------------------------------------------------------------------------------------------------------------------------------------------------------------------------------------------------------------------------------------------------------------------------------------------------------------------------------------------------------------------------------------------------------------------------------------------------------------------------------------------------------------------------------------------------------------------------------------------------------------------------------------------------------------------------------------------------------------------------------------------------------------------------------------------------------------|----------------------|-----------|-----------|-----------|--|--|--|--|
| PRODUCT         |                  | PACKAGE Package 1                                                                                                                                                                                                                                                                                                                                                                                                                                                                                                                                                                                                                                                                                                                                                                                                                                                                                                                                                                                                                                                                                                                                                                                                                                                                                                                                                                                                                                                                                                                                                                                                                                                                                                                                                                                                                                                                                                                                                                                                                                                                                                             |                      | Package 2 | Package 3 | Package 4 |  |  |  |  |
| (L x I x h)     | 259 x 214 x 220  | (L x I x h)                                                                                                                                                                                                                                                                                                                                                                                                                                                                                                                                                                                                                                                                                                                                                                                                                                                                                                                                                                                                                                                                                                                                                                                                                                                                                                                                                                                                                                                                                                                                                                                                                                                                                                                                                                                                                                                                                                                                                                                                                                                                                                                   | 184 x 28 x 19        |           |           |           |  |  |  |  |
| n <sup>3</sup>  | Not communicated | station and the second | 0,098 m <sup>3</sup> |           |           |           |  |  |  |  |
| Kg              | 28,5 Kg          | Kg                                                                                                                                                                                                                                                                                                                                                                                                                                                                                                                                                                                                                                                                                                                                                                                                                                                                                                                                                                                                                                                                                                                                                                                                                                                                                                                                                                                                                                                                                                                                                                                                                                                                                                                                                                                                                                                                                                                                                                                                                                                                                                                            | 28,5 Kg              |           |           |           |  |  |  |  |